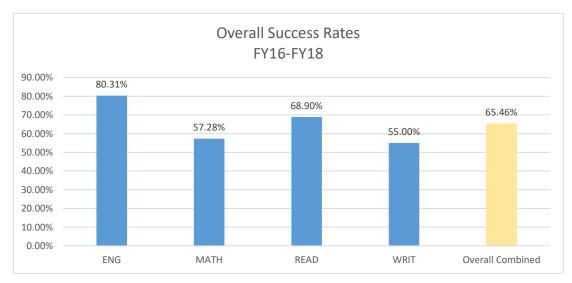

FY16-FY18

| F110-F110         |            |             |              |     |        |  |
|-------------------|------------|-------------|--------------|-----|--------|--|
| Overall           |            |             |              |     |        |  |
| <b>Dev Course</b> | Enrollment | C or Better | Success Rate | W   | W Rate |  |
| ENG               | 391        | 314         | 80.31%       | 52  | 13.30% |  |
| MATH              | 728        | 417         | 57.28%       | 161 | 22.12% |  |
| READ              | 164        | 113         | 68.90%       | 30  | 18.29% |  |
| WRIT              | 40         | 22          | 55.00%       | 6   | 15.00% |  |
| Totals            | 1323       | 866         | 65.46%       | 249 | 18.82% |  |
|                   |            |             |              |     |        |  |
|                   |            |             |              |     |        |  |
|                   |            |             |              |     |        |  |
|                   |            |             |              |     |        |  |
|                   |            |             |              |     |        |  |
|                   |            |             |              |     |        |  |
|                   |            |             |              |     |        |  |