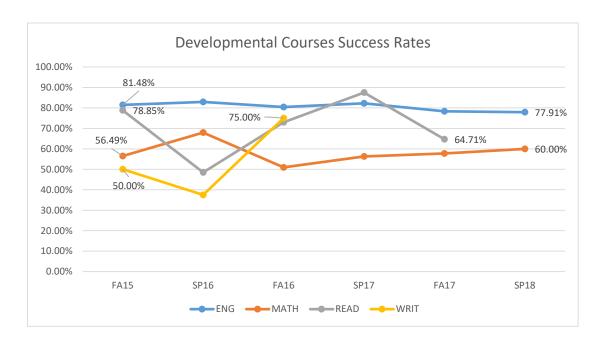

## Developmental/Remedial Course Success Rates

FY16 FY18

| Fall 2015         |            |             |              |    |        |  |
|-------------------|------------|-------------|--------------|----|--------|--|
| <b>Dev Course</b> | Enrollment | C or Better | Success Rate | W  | W Rate |  |
| ENG               | 54         | 44          | 81.48%       | 7  | 12.96% |  |
| MATH              | 131        | 74          | 56.49%       | 25 | 19.08% |  |
| READ              | 52         | 41          | 78.85%       | 7  | 13.46% |  |
| WRIT              | 20         | 10          | 50.00%       | 3  | 15.00% |  |
| Totals            | 257        | 169         | 65.76%       | 42 | 16.34% |  |
|                   |            |             |              |    |        |  |
| Spring 2016       |            |             |              |    |        |  |
| <b>Dev Course</b> | Enrollment | C or Better | Success Rate | W  | W Rate |  |
| ENG               | 41         | 34          | 82.93%       | 4  | 9.76%  |  |
| MATH              | 78         | 53          | 67.95%       | 12 | 15.38% |  |
| READ              | 33         | 16          | 48.48%       | 14 | 42.42% |  |
| WRIT              | 8          | 3           | 37.50%       | 2  | 25.00% |  |
| Totals            | 160        | 106         | 66.25%       | 32 | 20.00% |  |
|                   |            | •           |              | •  | •      |  |

| Fall 2017         |             |             |              |    |        |  |  |
|-------------------|-------------|-------------|--------------|----|--------|--|--|
| <b>Dev Course</b> | Enrollment  | C or Better | Success Rate | W  | W Rate |  |  |
| ENG               | 74          | 58          | 78.38%       | 7  | 9.46%  |  |  |
| MATH              | 123         | 71          | 57.72%       | 29 | 23.58% |  |  |
| READ              | 34          | 22          | 64.71%       | 2  | 5.88%  |  |  |
| WRIT              | 0           | 0           | N/A          | 0  | N/A    |  |  |
| Totals            | 231         | 151         | 65.37%       | 38 | 16.45% |  |  |
|                   |             |             |              |    |        |  |  |
| Spring 2018       | Spring 2018 |             |              |    |        |  |  |
| <b>Dev Course</b> | Enrollment  | C or Better | Success Rate | W  | W Rate |  |  |
| ENG               | 86          | 67          | 77.91%       | 17 | 19.77% |  |  |
| MATH              | 120         | 72          | 60.00%       | 33 | 27.50% |  |  |
| READ              | 0           | 0           | N/A          | 0  | N/A    |  |  |
| WRIT              | 0           | 0           | N/A          | 0  | N/A    |  |  |
| Totals            | 206         | 139         | 67.48%       | 50 | 24.27% |  |  |
|                   | <u> </u>    | _           | _            |    | _      |  |  |

**FY17** 

| Fall 2016         |            |             |              |    |        |
|-------------------|------------|-------------|--------------|----|--------|
| <b>Dev Course</b> | Enrollment | C or Better | Success Rate | W  | W Rate |
| ENG               | 46         | 37          | 80.43%       | 6  | 13.04% |
| MATH              | 157        | 80          | 50.96%       | 41 | 26.11% |
| READ              | 37         | 27          | 72.97%       | 6  | 16.22% |
| WRIT              | 12         | 9           | 75.00%       | 1  | 8.33%  |
| Totals            | 252        | 153         | 60.71%       | 54 | 21.43% |
|                   |            |             |              |    |        |
| Spring 2017       |            |             |              |    |        |
| <b>Dev Course</b> | Enrollment | C or Better | Success Rate | W  | W Rate |
| ENG               | 90         | 74          | 82.22%       | 11 | 12.22% |
| MATH              | 119        | 67          | 56.30%       | 21 | 17.65% |
| READ              | 8          | 7           | 87.50%       | 1  | 12.50% |
| WRIT              | 0          | 0           | N/A          | 0  | N/A    |
| Totals            | 217        | 148         | 68.20%       | 33 | 15.21% |
|                   |            |             |              |    |        |